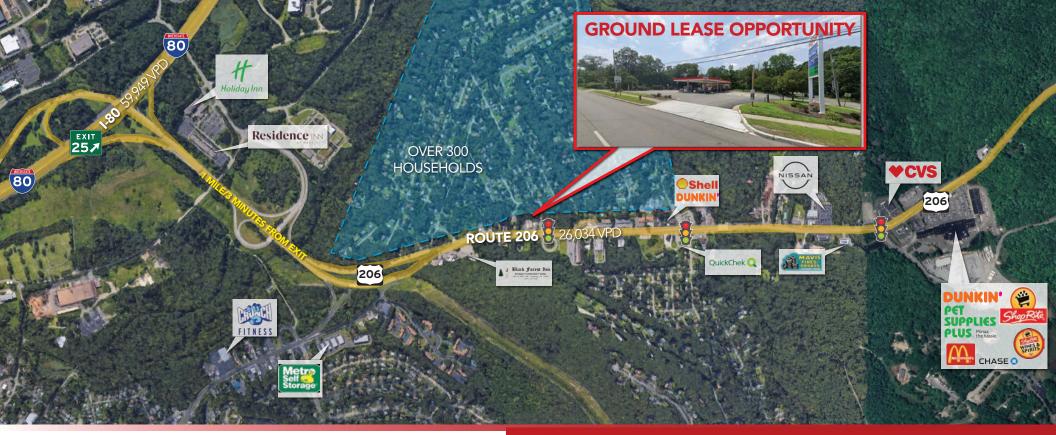

# **GROUND LEASE** OPPORTUNITY

SHANE WIERKS

| <b>DEMOGRAPHICS</b> | 3 MILE    | 5 MILE    | 7 MILE    |
|---------------------|-----------|-----------|-----------|
| Total Population    | 24,169    | 66,770    | 118,285   |
| Average HHI         | \$144,332 | \$142,479 | \$157,160 |
| Households          | 9,703     | 26,707    | 43,324    |

FIRST AVAILABLE LOCATION FROM I-80 OFFERING GAS OR FOOD. SIGNAGE AVAILABLE ON I-80. POTENTIAL REDEVELOPMENT INTO QSR. LOCATED ADJACENT TO +300 HOUSEHOLDS. swierks@jefferyrealty.com C: 908.581.7781 O: 908.668.9600 x209

# MARKET AERIAL

Image: Specialist Specia