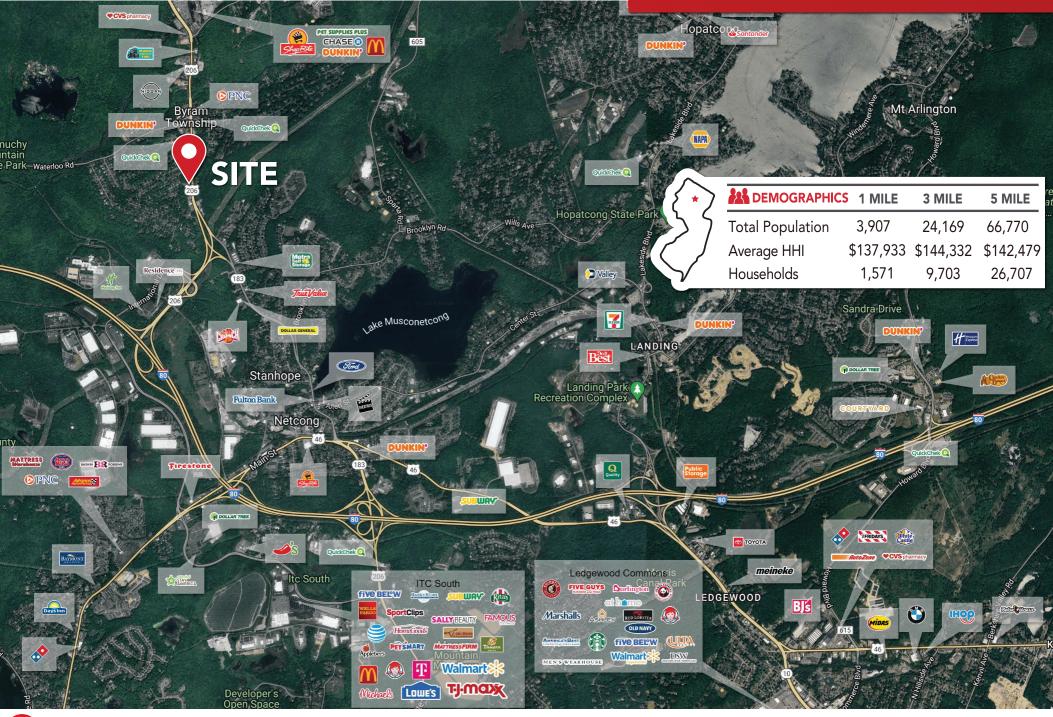

# MARKET AERIAL

Image: Specialist Specia

# **GROUND LEASE** OPPORTUNITY

SHANE WIERKS

| <b>DEMOGRAPHICS</b> | 3 MILE    | 5 MILE    | 7 MILE    |
|---------------------|-----------|-----------|-----------|
| Total Population    | 24,169    | 66,770    | 118,285   |
| Average HHI         | \$144,332 | \$142,479 | \$157,160 |
| Households          | 9,703     | 26,707    | 43,324    |