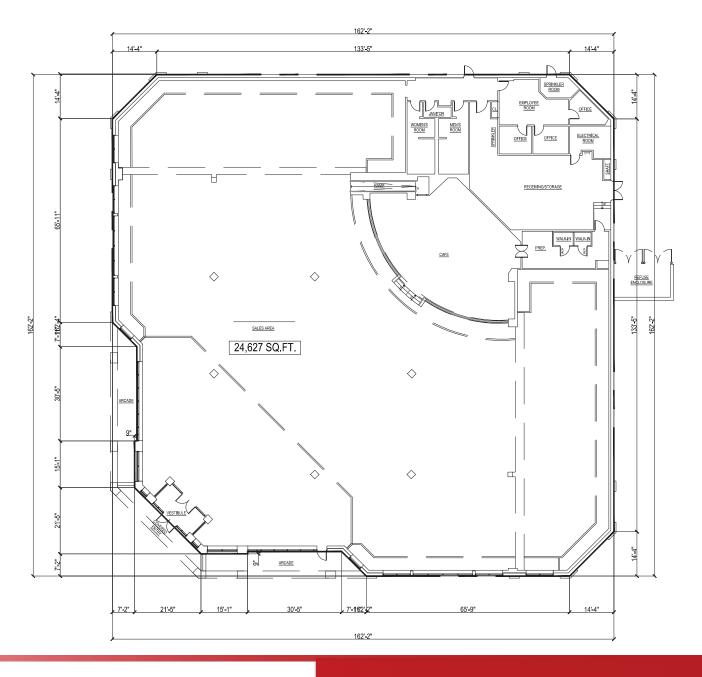

JOIN NATIONAL RETAILERS ALONG THE

RT. 35 CORRIDOR

SPACE 18 24,627 SF

**COMMONS AT HOLMDEL** 

HOLMDEL, NJ

JUNIOR ANCHOR