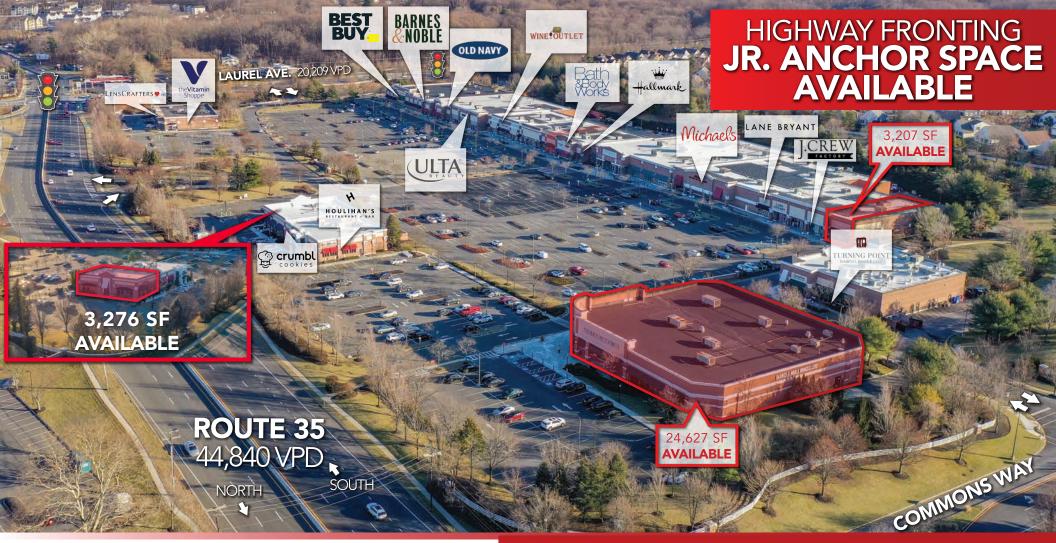

**ROUTE 35 & LAUREL AVE.** HOLMDEL, NEW JERSEY COMMONS AT HOLMDEL FOR **3,207 SF - 24,627 SF** 

## SITE INFORMATION

**GLA:** 235,657 SF

**PARKING:** 1,200 SPACES

**AVAILABLE: UP TO 24,627 SF** 

**FRONTAGE:** 1,849' ON RT. 35

**RENT:** CALL FOR QUOTE

**TRAFFIC:** 44,840 VPD RT. 35

**NOTES:** • EASY ACCESS FROM RT. 36 & GSP

JOIN NATIONAL RETAILERS ALONG THE

RT. 35 CORRIDOR

SPACE 18 24,627 SF

**COMMONS AT HOLMDEL** 

HOLMDEL, NJ

JUNIOR ANCHOR