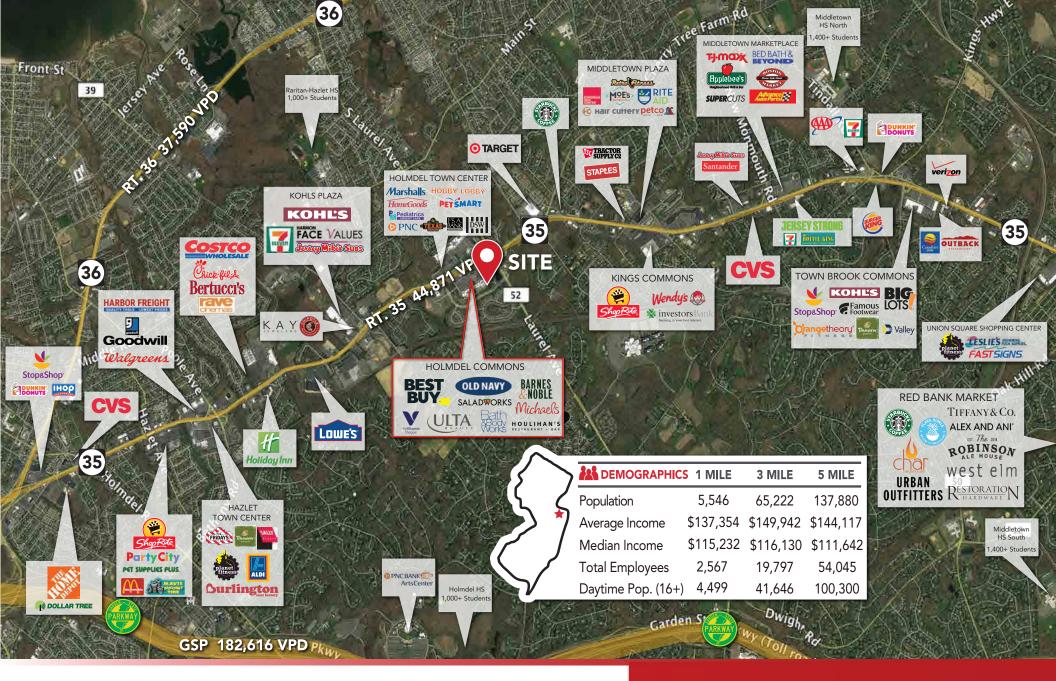

## SITE INFORMATION

**GLA:** 235,657 SF

**PARKING:** 1,200 SPACES

**AVAILABLE: UP TO 24,627 SF** 

**FRONTAGE:** 1,849' ON RT. 35

**RENT:** CALL FOR QUOTE

**TRAFFIC:** 44,840 VPD RT. 35

**NOTES:** • EASY ACCESS FROM RT. 36 & GSP

JOIN NATIONAL RETAILERS ALONG THE

RT. 35 CORRIDOR

SPACE 18 24,627 SF

**COMMONS AT HOLMDEL** 

HOLMDEL, NJ

JUNIOR ANCHOR