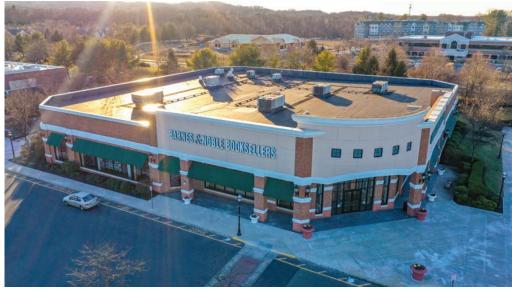

| 3,207  |
| 15-16 Patricia's of Holmdel | 6,146  |
| 17 The Turning Point        | 3,272  |
| 18 AVAILABLE                | 24,627 |
| 19 Houlihan's               | 6,480  |
| 20 Crumbl Cookies           | 1,550  |
| 21 AVAILABLE                | 3,276  |
| 22 Vitamin Shoppe           | 4,250  |
| 23 Its Greek to Me          | 2,899  |
| 24 LensCrafters             | 3,675  |

## **COMMONS AT HOLMDEL**

HOLMDEL, NJ

## SITE INFORMATION

**GLA:** 235,657 SF

**PARKING:** 1,200 SPACES

**AVAILABLE: UP TO 24,627 SF** 

**FRONTAGE:** 1,849' ON RT. 35

**RENT:** CALL FOR QUOTE

**TRAFFIC:** 44,840 VPD RT. 35

**NOTES:** • EASY ACCESS FROM RT. 36 & GSP

JOIN NATIONAL RETAILERS ALONG THE

RT. 35 CORRIDOR





SPACE 18 24,627 SF



**COMMONS AT HOLMDEL** 

HOLMDEL, NJ

JUNIOR ANCHOR













## **COMMONS AT HOLMDEL**

HOLMDEL, NJ

# SITE PHOTOS





**COMMONS AT HOLMDEL** 

HOLMDEL, NJ

MARKET AERIAL