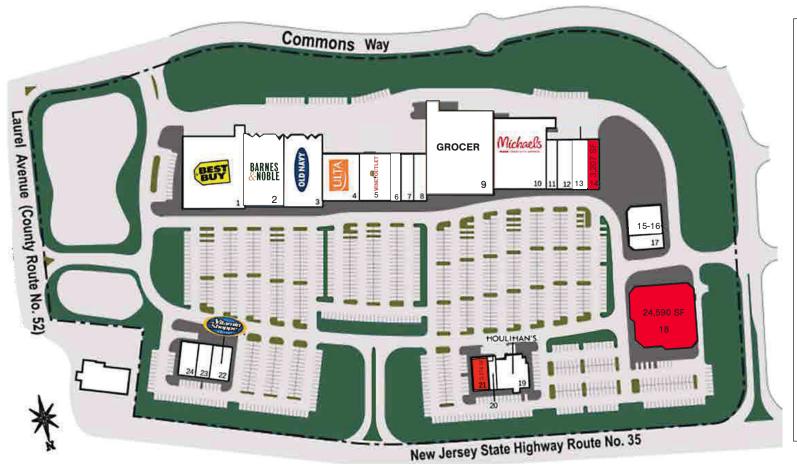

### MATTHEW KENDERIAN

mkenderian@jefferyrealty.com

C: 732.547.8090

O: 908.668.9600

| TENANTS                     | SF     |
|-----------------------------|--------|
| 1 Best Buy                  | 30,109 |
| 2 Barnes & Noble            | 18,000 |
| 3 Old Navy                  | 18,265 |
| 4 Ulta                      | 11,825 |
| 5 Wine Outlet               | 9,480  |
| 6 Kinya Sushi/Ugly Dumpling |        |
| 7 Bath & Body Works         | 3,960  |
| 8 Amanda's Hallmark         | 3,954  |
| 9 Proposed Grocer           | 37,500 |
| 10 Michaels                 | 25,482 |
| 11 Holmdel Nails            | 3,557  |
| 12 Lane Bryant              | 5,037  |
| 13 J. Crew Factory          | 4,980  |
| 14 AVAILABLE                | 3,207  |
| 15-16 Patricia's of Holmdel | 6,146  |
| 17 The Turning Point        | 3,272  |
| 18 AVAILABLE                | 24,627 |
| 19 Houlihan's               | 6,480  |
| 20 Crumbl Cookies           | 1,550  |
| 21 AVAILABLE                | 3,276  |
| 22 Vitamin Shoppe           | 4,250  |
| 23 Its Greek to Me          | 2,899  |
| 24 LensCrafters             | 3,675  |

## **COMMONS AT HOLMDEL**

HOLMDEL, NJ