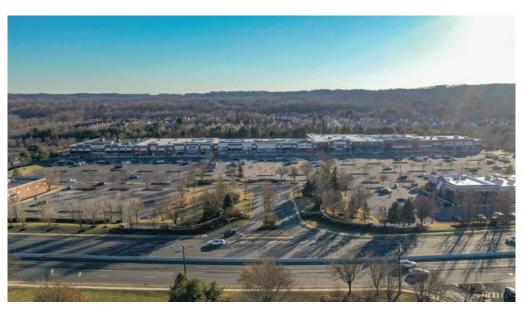

| 3,207  |
| 15-16 Patricia's of Holmdel | 6,146  |
| 17 The Turning Point        | 3,272  |
| 18 AVAILABLE                | 24,627 |
| 19 Houlihan's               | 6,480  |
| 20 Crumbl Cookies           | 1,550  |
| 21 AVAILABLE                | 3,276  |
| 22 Vitamin Shoppe           | 4,250  |
| 23 Its Greek to Me          | 2,899  |
| 24 LensCrafters             | 3,675  |

## **COMMONS AT HOLMDEL**

HOLMDEL, NJ

## SITE INFORMATION

**GLA:** 235,657 SF

**PARKING:** 1,200 SPACES

**AVAILABLE: UP TO 24,627 SF** 

**FRONTAGE:** 1,849' ON RT. 35

**RENT:** CALL FOR QUOTE

**TRAFFIC:** 44,840 VPD RT. 35

**NOTES:** • EASY ACCESS FROM RT. 36 & GSP

JOIN NATIONAL RETAILERS ALONG THE

RT. 35 CORRIDOR





SPACE 18 24,627 SF



**COMMONS AT HOLMDEL** 

HOLMDEL, NJ

JUNIOR ANCHOR













## **COMMONS AT HOLMDEL**

HOLMDEL, NJ

# SITE PHOTOS





**COMMONS AT HOLMDEL** 

HOLMDEL, NJ

MARKET AERIAL