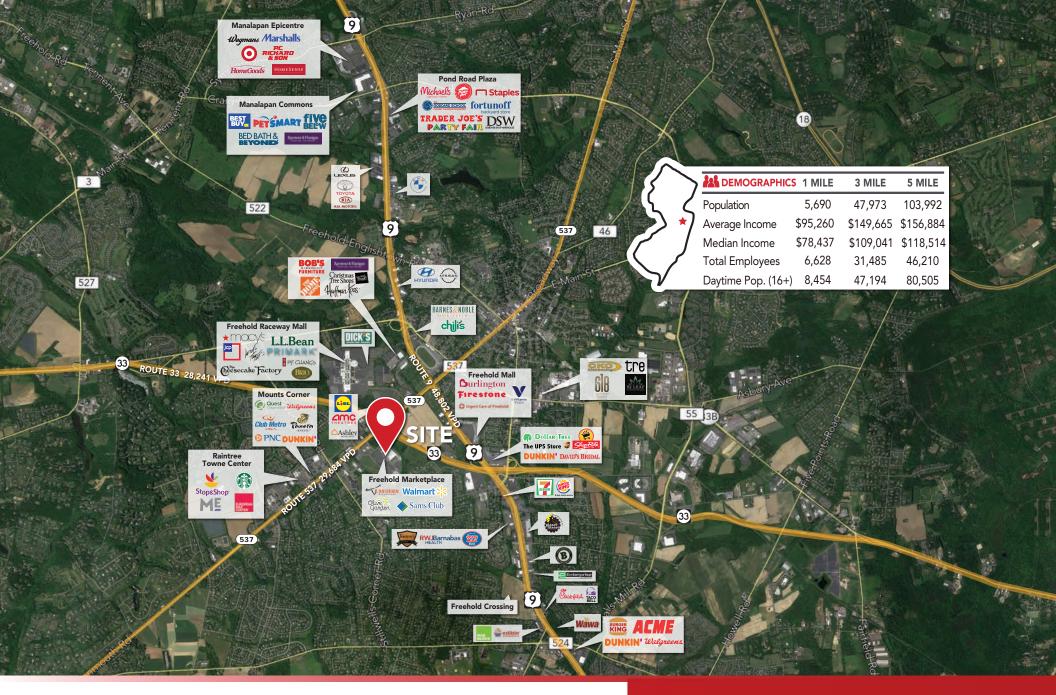

### MARKET AERIAL

52 Millburn Ave. • Springfield, NJ 07081 • T: 908.668.9600 • F: 908.668.5225 • www.JefferyRealty.com All information is from sources deemed reliable and is submitted subject to errors, omissions, change of price, terms, prior sales and withdrawals.