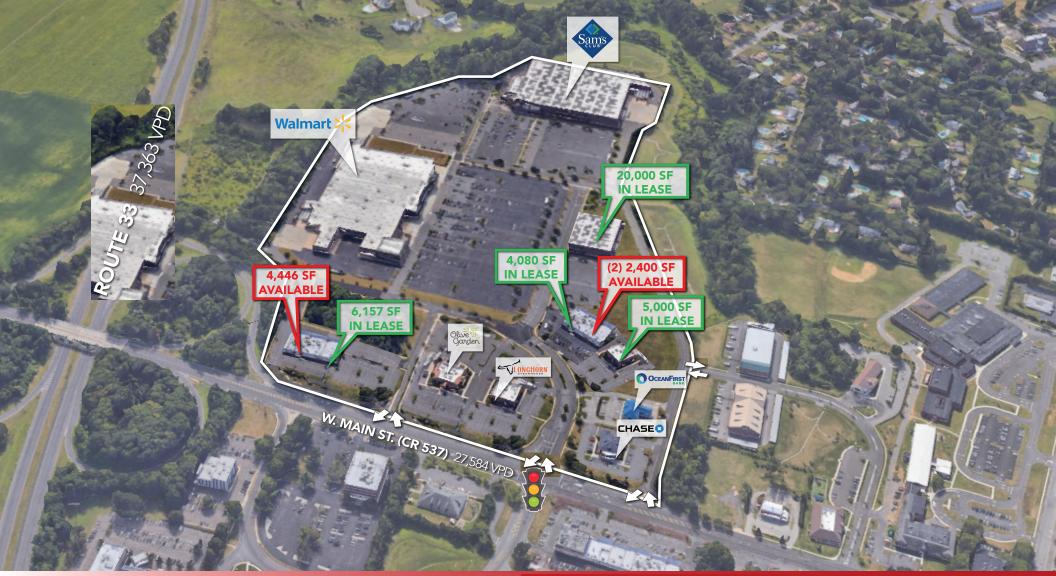

#### **GLA:** 359,349 SF AVAILABLE: UP TO 4,446 SF **RENT:** CALL FOR QUOTE

**PARKING:** PER CODE TRAFFIC: 27,584 VPD W. MAIN 37,363 VPD ROUTE 33

### SITE INFORMATION

**NOTES:** • Located at high traffic intersection

- Easy access to Route 33 & Route 9
- Center of Freehold Retail Market

EFFERY REALTY 52 Millburn Ave. • Springfield, NJ 07081 • T: 908.668.9600 • F: 908.668.5225 • www.JefferyRealty.com All information is from sources deemed reliable and is submitted subject to errors, omissions, change of price, terms, prior sales and withdrawals.