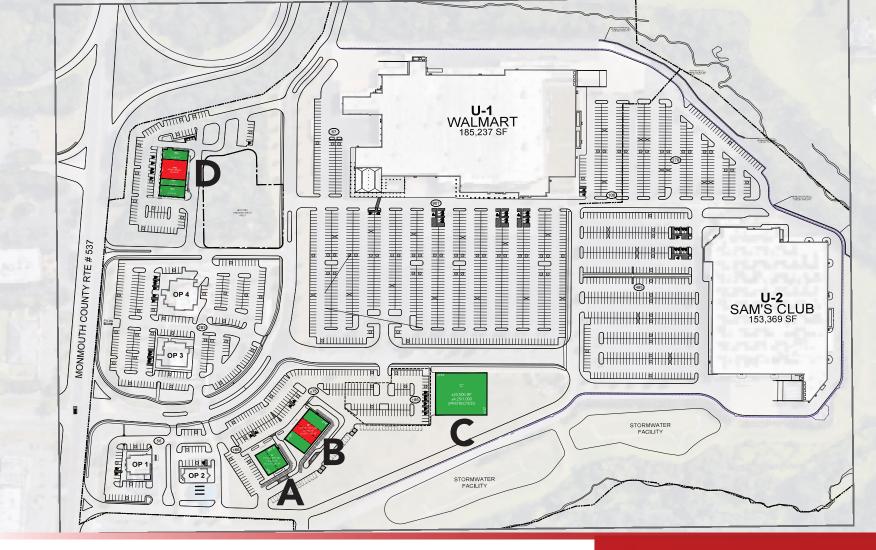

#### **GLA:** 359,349 SF AVAILABLE: UP TO 4,446 SF **RENT:** CALL FOR QUOTE

**PARKING:** PER CODE TRAFFIC: 27,584 VPD W. MAIN 37,363 VPD ROUTE 33