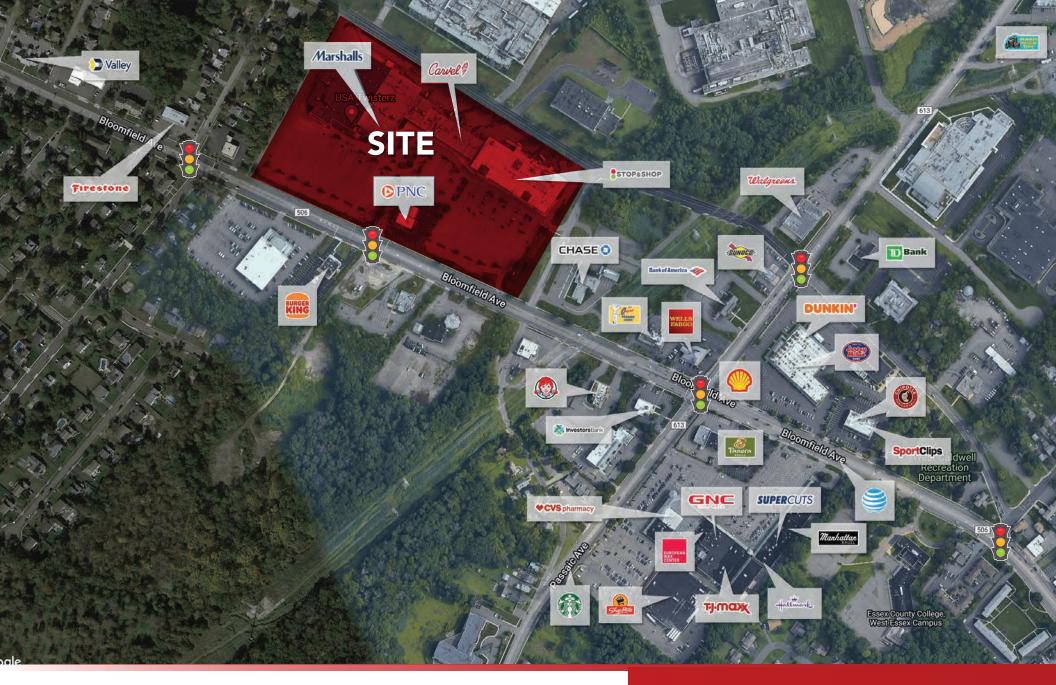

1,200 SF 1,200 SF

1,600 SF

1,600 SF

57,645 SF

3,096 SF

875 BLOOMFIELD AVE. WEST CALDWELL, NJ

LOCAL AERIAL

875 BLOOMFIELD AVE. WEST CALDWELL, NJ

MARKET AERIAL