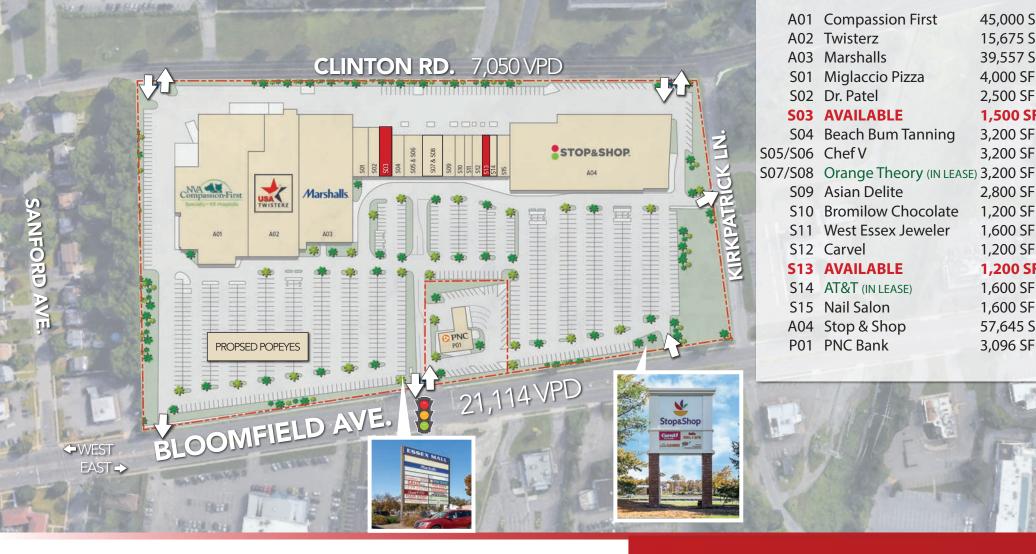

## SITE INFORMATION

**NOTES:** 6 entrances, including signalized along

Bloomfield Ave.

Clinton Rd. and Kirkpatrick Ln. provide

access to residential neighborhoods.

45,000 SF

15,675 SF

39,557 SF

4,000 SF

2,500 SF

1,500 SF

3,200 SF

3,200 SF

2,800 SF

1,200 SF

1,600 SF

1,200 SF 1,200 SF

1,600 SF

1,600 SF

57,645 SF

3,096 SF

875 BLOOMFIELD AVE. WEST CALDWELL, NJ

LOCAL AERIAL

875 BLOOMFIELD AVE. WEST CALDWELL, NJ