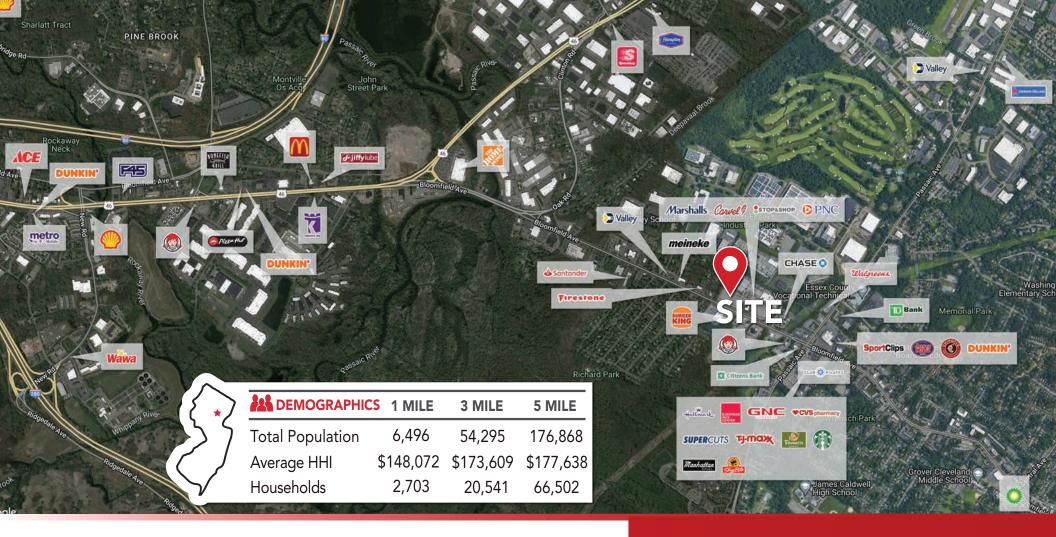

F

## SHANE WIERKS

swierks@jefferyrealty.com

C: 908.581.7781

O: 908.668.9600 EXT. 223







## 875 BLOOMFIELD AVE. WEST CALDWELL, NJ

**GLA:** 189,773 SF **RENT:** CALL FOR QUOTE

**AVAILABLE:** 1,200 - 1,500 SF TRAFFIC: 21,114 VPD ON BLOOMFIELD

**RENT:** \$29.00 PSF FRONTAGE: 1,197' ON BLOOMFIELD

**NNN:** \$8.69 PSF **PARKING: 977 SPACES** 

RE TAX: \$5.44 | CAM: \$2.93 | INS: \$0.32

## SITE INFORMATION

**NOTES:** 6 entrances, including signalized along

Bloomfield Ave.

Clinton Rd. and Kirkpatrick Ln. provide

access to residential neighborhoods.





45,000 SF

15,675 SF

39,557 SF

4,000 SF

2,500 SF

1,500 SF

3,200 SF

3,200 SF

2,800 SF

1,200 SF

1,600 SF

1,200 SF 1,200 SF

1,600 SF

1,600 SF

57,645 SF

3,096 SF



875 BLOOMFIELD AVE. WEST CALDWELL, NJ

LOCAL AERIAL







875 BLOOMFIELD AVE. WEST CALDWELL, NJ

MARKET AERIAL