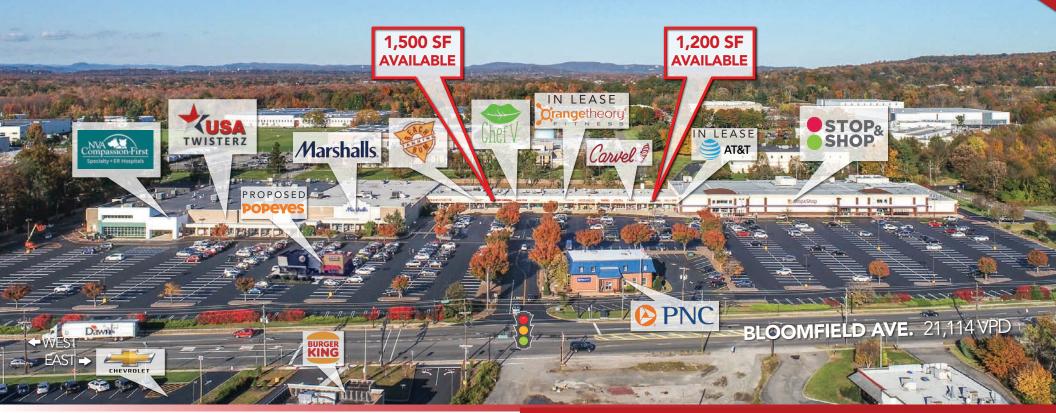

## UNDER NEW OWNERSHIP AND MANAGEMENT

875 BLOOMFIELD AVE.

WEST CALDWELL, NEW JERSEY

ESSEX MALL

FOR 1,200 & 1,500 SF

## 875 BLOOMFIELD AVE. WEST CALDWELL, NJ

**GLA:** 189,773 SF **RENT:** CALL FOR QUOTE

**AVAILABLE:** 1,200 - 1,500 SF TRAFFIC: 21,114 VPD ON BLOOMFIELD

**RENT:** \$29.00 PSF FRONTAGE: 1,197' ON BLOOMFIELD

**NNN:** \$8.69 PSF **PARKING: 977 SPACES** 

RE TAX: \$5.44 | CAM: \$2.93 | INS: \$0.32