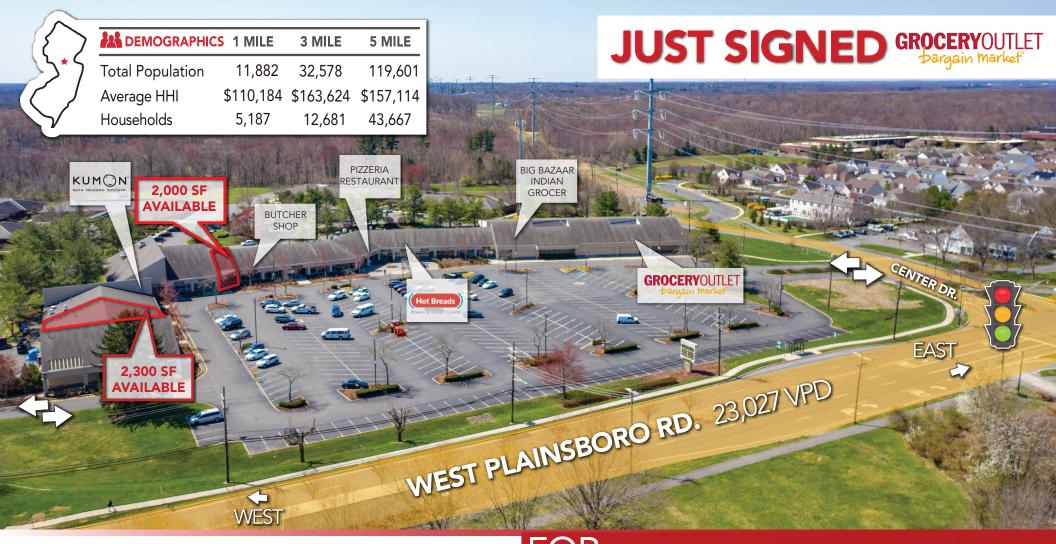

# SITE INFORMATION

**GLA:** 66,000 SF

**NNN:** \$9.40 PSF

**PARKING:** 342 SPACES

**ACREAGE:** 7.5 ACRES

CAM: \$5.84 PSF NOTE:

**NOTES:** • EASY ACCESS TO RT. 1 AND I-95

**AVAILABLE:** 2,300 SF

TAX: \$4.16 PSF

DOMINANT NEIGHBORHOOD

2,000 SF

**FRONTAGE:** 736' ON PLAINSBORO RD.

SHOPPING CENTER

**TRAFFIC:** 23,027 VPD

660 PLAINSBORO RD.

PLAINSBORO, NJ