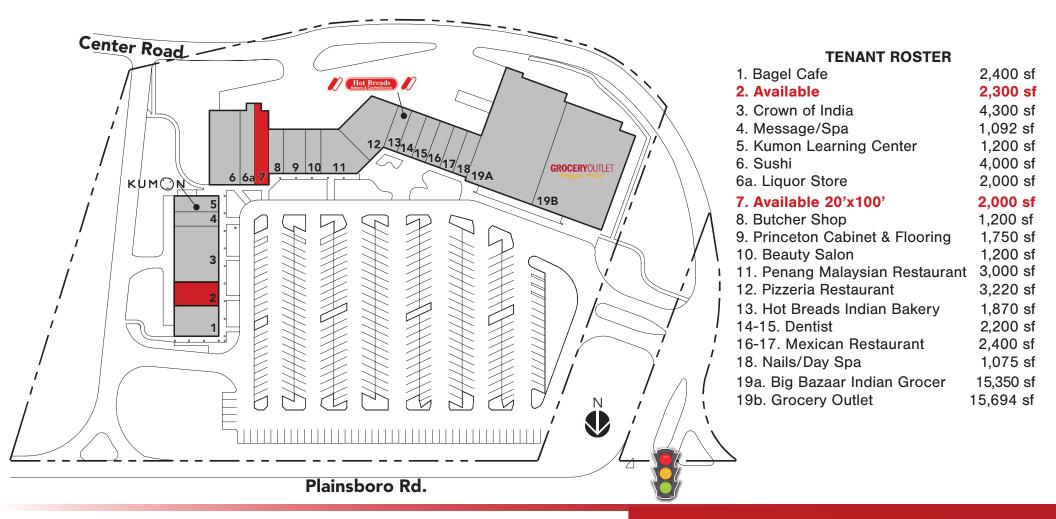

# SITE INFORMATION

**GLA:** 66,000 SF

**NNN:** \$9.40 PSF

**PARKING:** 342 SPACES

**ACREAGE:** 7.5 ACRES

CAM: \$5.84 PSF NOTE:

**NOTES:** • EASY ACCESS TO RT. 1 AND I-95

**AVAILABLE:** 2,300 SF

TAX: \$4.16 PSF

DOMINANT NEIGHBORHOOD

2,000 SF

**FRONTAGE:** 736' ON PLAINSBORO RD.

SHOPPING CENTER

**TRAFFIC:** 23,027 VPD

660 PLAINSBORO RD.

PLAINSBORO, NJ