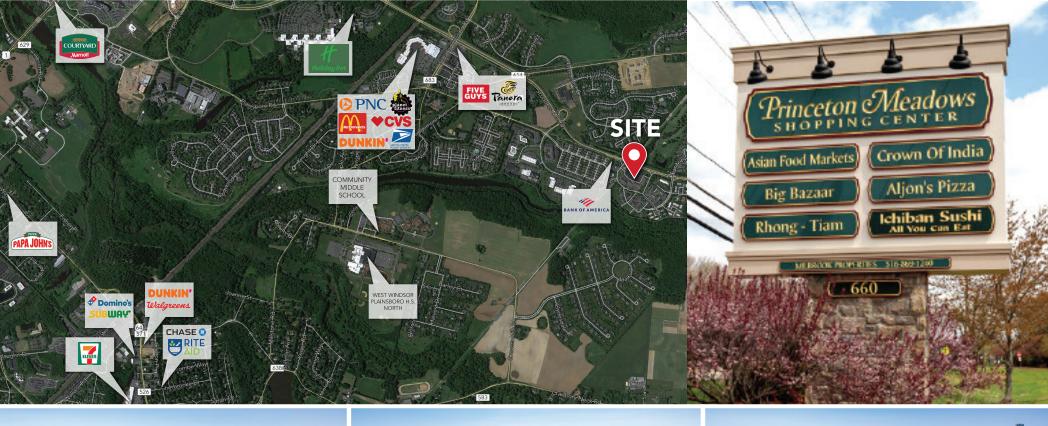

PLAINSBORO, NEW JERSEY PRINCETON MEADOWS SHOPPING CENTER

# 660 PLAINSBORO RD. FOR 2,000 SF & 2,300 SF

#### **KYLE GOWOREK**

kgoworek@jefferyrealty.com

C: 201.978.1770

O: 908.668.9600 x218

### SHANE WIERKS

swierks@jefferyrealty.com

C: 908.581.7781

O: 908.668.9600 x209







## 660 PLAINSBORO RD. PLAINSBORO, NJ

# SITE INFORMATION

**GLA:** 66,000 SF

**NNN:** \$9.40 PSF

**PARKING:** 342 SPACES

**ACREAGE:** 7.5 ACRES

CAM: \$5.84 PSF NOTE:

**NOTES:** • EASY ACCESS TO RT. 1 AND I-95

**AVAILABLE:** 2,300 SF

TAX: \$4.16 PSF

DOMINANT NEIGHBORHOOD

2,000 SF

**FRONTAGE:** 736' ON PLAINSBORO RD.

SHOPPING CENTER

**TRAFFIC:** 23,027 VPD















660 PLAINSBORO RD.

PLAINSBORO, NJ

MARKET AERIAL